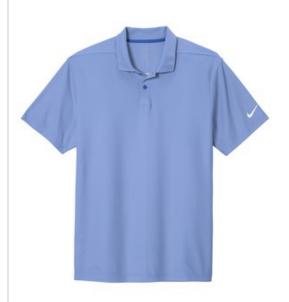

# **Nike Dry Victory Textured Polo NKBV6041**

Nike scores a victory with this polo that has a dual-color pattern for texture and dimension. Dri-FIT moisture management technology helps you stay dry and focused on the task at hand. Design features include a self-fabric collar, two-button placket, open hem sleeves and a back seaming detail. A contrast heat transfer Swoosh design trademark is on the left sleeve. Made of 4.1-ounce, 100% polyester Dri-FIT fabric.